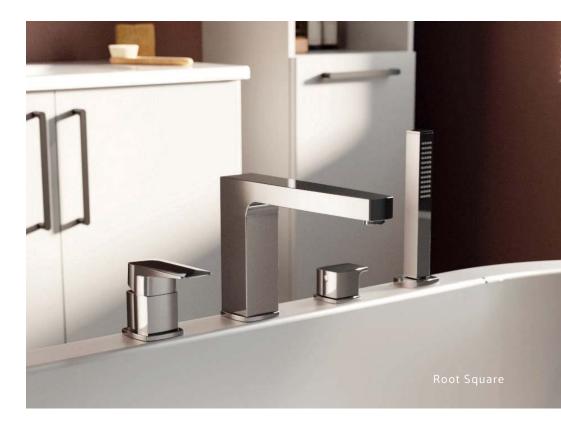

#### **Root Square**

The Root Square mixers have been designed with defined edges and geometric forms offering a bold and unique look to complement your bathroom.