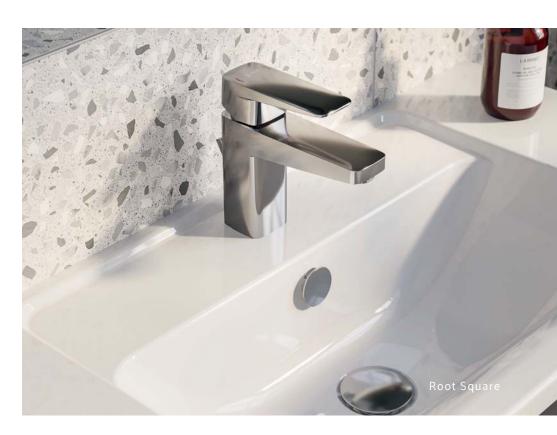

#### **Root Square**

The Root Square mixers have been designed with defined edges and geometric forms offering a bold and unique look to complement your bathroom.