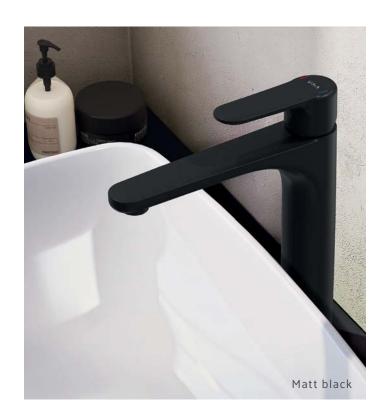

## Colours in harmony

Both designs achieve a minimalist aesthetic, and are available in a variety of colours.

Mixers are available in a chrome, gold, copper, matt black or brushed nickel finish to suit your bathroom.