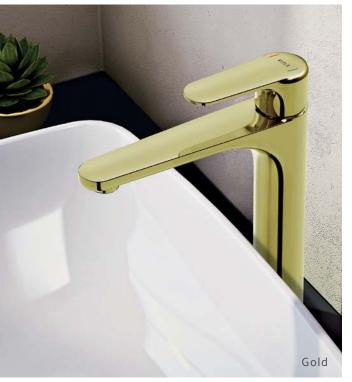

## Colours in harmony

Both designs achieve a minimalist aesthetic, and are available in a variety of colours.

Mixers are available in a chrome, gold, copper, matt black or brushed nickel finish to suit your bathroom.