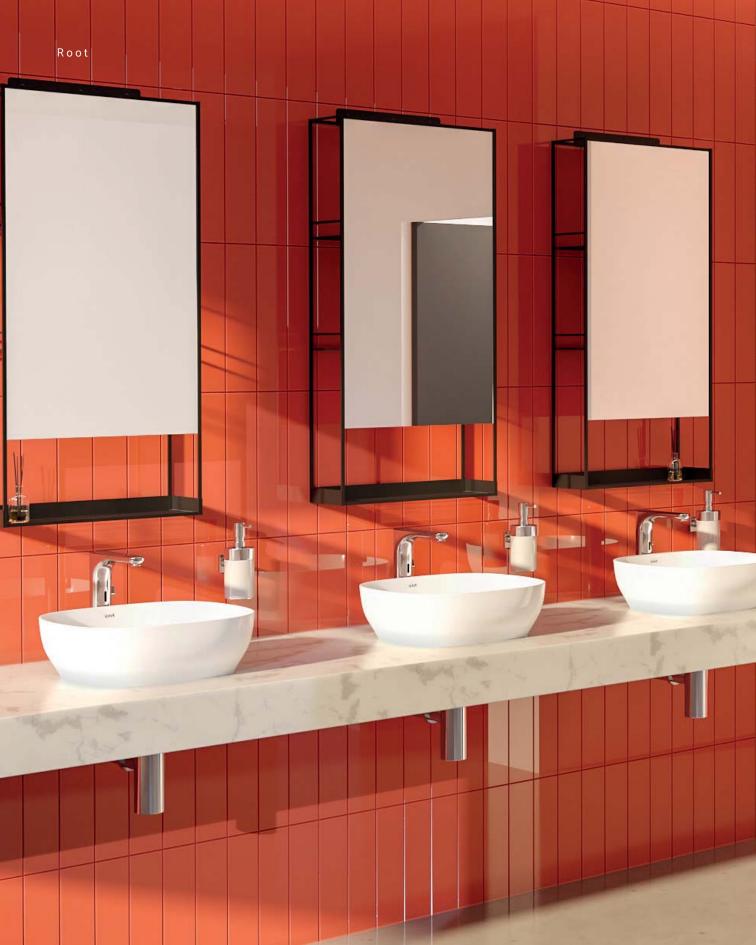

## The perfect finishing touch

The collection offers two design routes, using a systematic approach to add the finishing touch to your bathroom.

#### Root Round

The Root Round mixers have been designed using curved lines, ensuring a seamless flow to the washbasin.

#### **Root Square**

The Root Square mixers have been designed with defined edges and geometric forms offering a bold and unique look to complement your bathroom.

## Colours in harmony

Both designs achieve a minimalist aesthetic, and are available in a variety of colours.

Mixers are available in a chrome, gold, copper, matt black or brushed nickel finish to suit your bathroom.