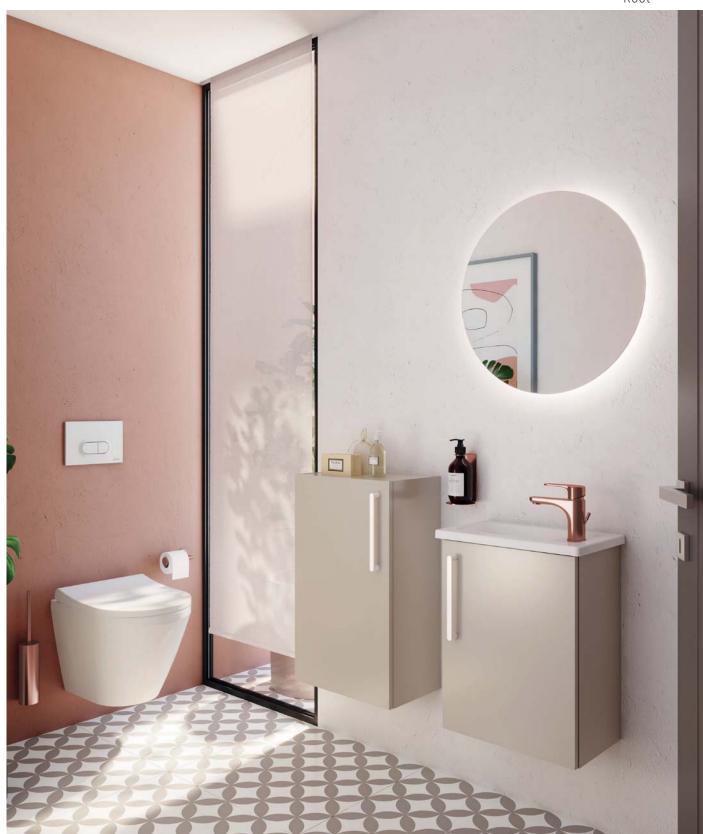

## The perfect finishing touch

The collection offers two design routes, using a systematic approach to add the finishing touch to your bathroom.

#### Root Round

The Root Round mixers have been designed using curved lines, ensuring a seamless flow to the washbasin.

#### **Root Square**

The Root Square mixers have been designed with defined edges and geometric forms offering a bold and unique look to complement your bathroom.

## Colours in harmony

Both designs achieve a minimalist aesthetic, and are available in a variety of colours.

Mixers are available in a chrome, gold, copper, matt black or brushed nickel finish to suit your bathroom.