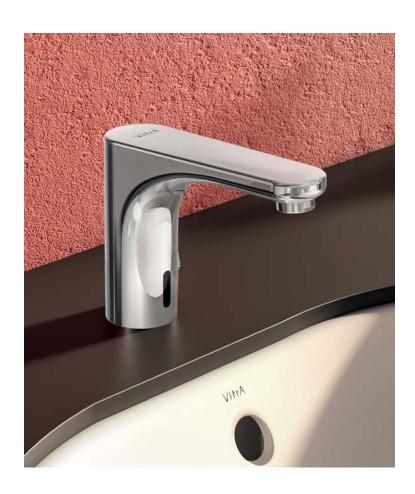

# Touch-free hand wash technology

Controlled by a built-in sensor, the VitrA Touch-free Basin Mixer improves hygiene in public toilets and reduces the risk of pathogen cross-contamination.

The sensor detects the user and contributes to water saving by stopping the flow as soon as the user moves away from the detection area.

Powered by mains or batteries, these mixers are completely safe thanks to waterproof wiring conforming to IP 68 standards.