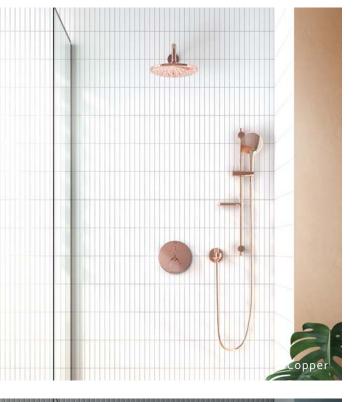

## Colours in harmony

Both designs achieve a minimalist aesthetic, and are available in a variety of colours.

Mixers are available in a chrome, gold, copper, matt black or brushed nickel finish to suit your bathroom.