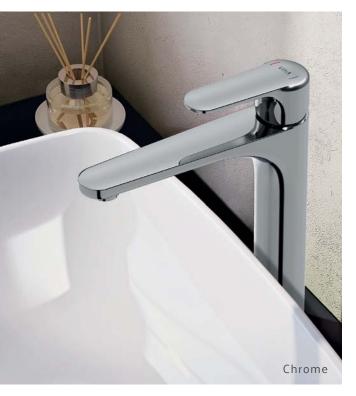

## Colours in harmony

Both designs achieve a minimalist aesthetic, and are available in a variety of colours.

Mixers are available in a chrome, gold, copper, matt black or brushed nickel finish to suit your bathroom.