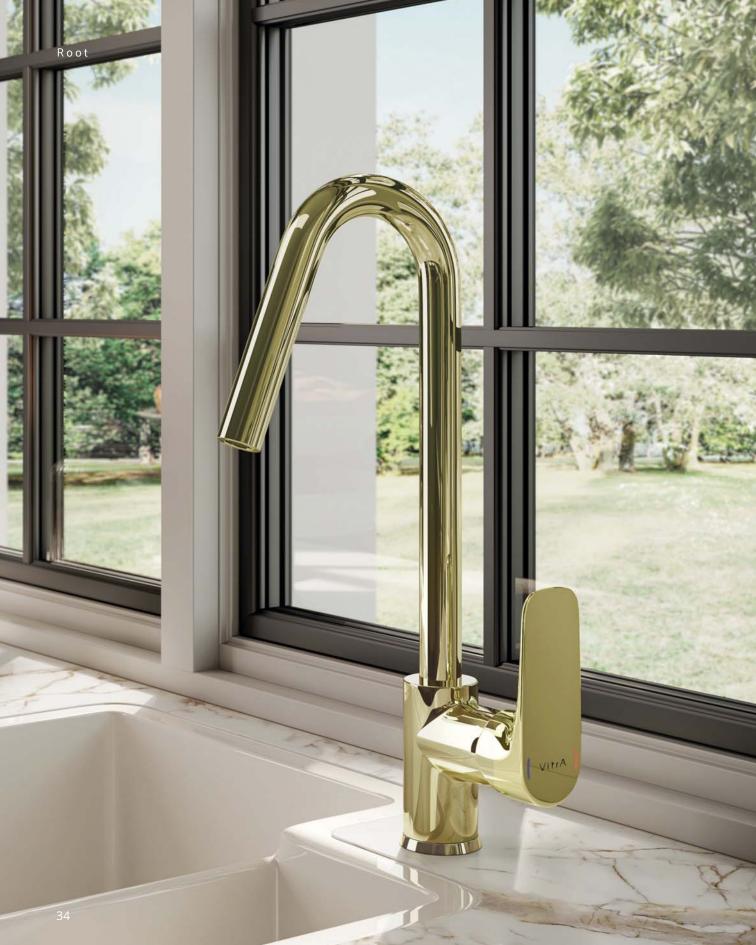

#### Root Round

The Root Round mixers have been designed using curved lines, ensuring a seamless flow to the washbasin.

#### **Root Square**

The Root Square mixers have been designed with defined edges and geometric forms offering a bold and unique look to complement your bathroom.

## Colours in harmony

Both designs achieve a minimalist aesthetic, and are available in a variety of colours.

Mixers are available in a chrome, gold, copper, matt black or brushed nickel finish to suit your bathroom.