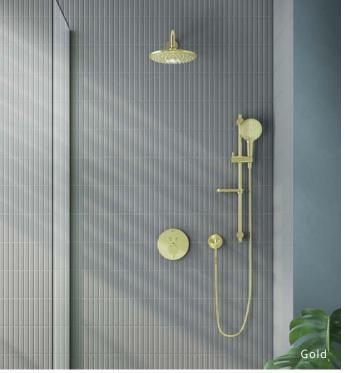

## Colours in harmony

Both designs achieve a minimalist aesthetic, and are available in a variety of colours.

Mixers are available in a chrome, gold, copper, matt black or brushed nickel finish to suit your bathroom.