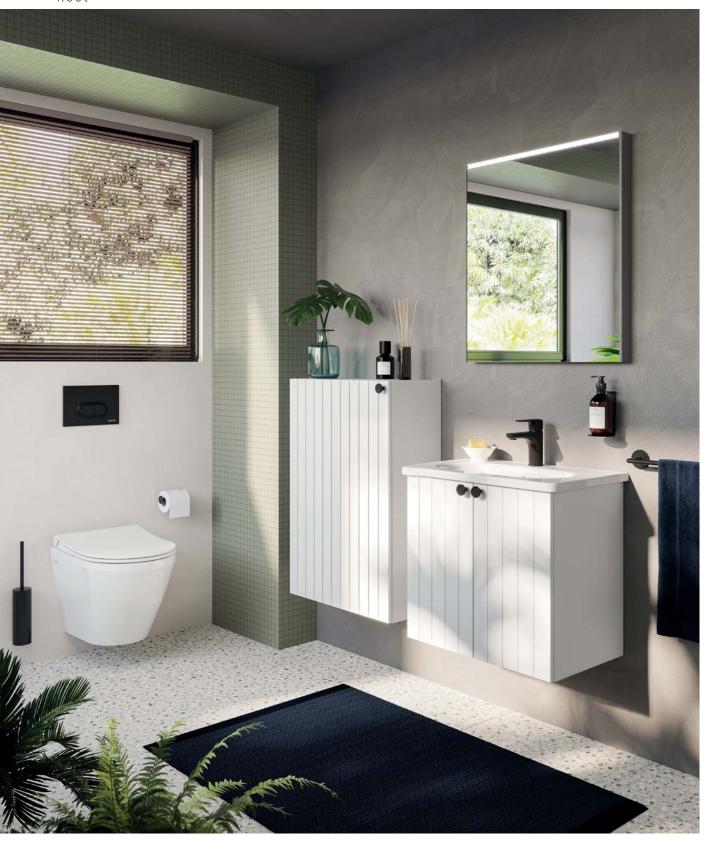

## The perfect finishing touch

The collection offers two design routes, using a systematic approach to add the finishing touch to your bathroom.

## Colours in harmony

Both designs achieve a minimalist aesthetic, and are available in a variety of colours.

Mixers are available in a chrome, gold, copper, matt black or brushed nickel finish to suit your bathroom.