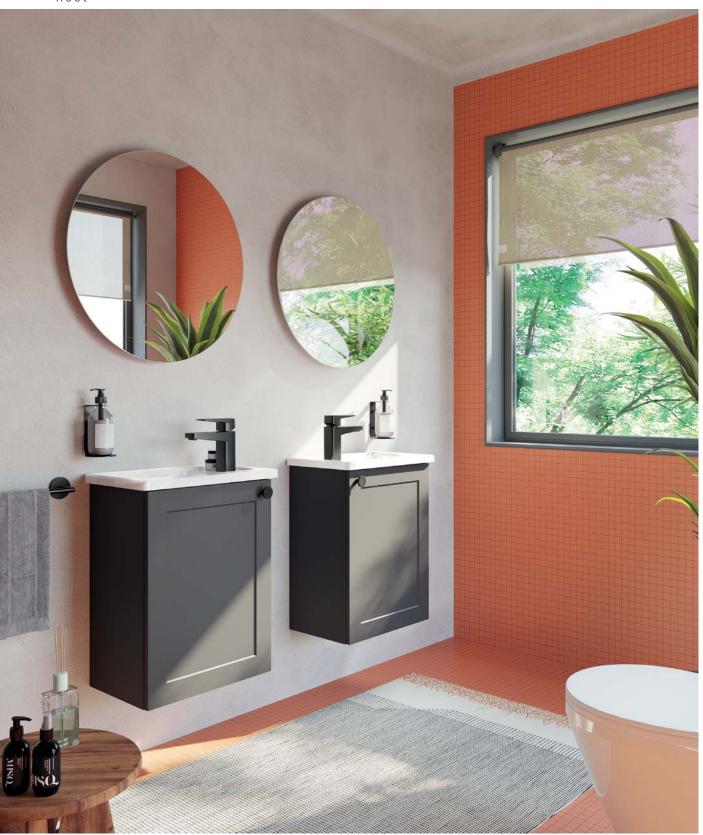

## The perfect finishing touch

The collection offers two design routes, using a systematic approach to add the finishing touch to your bathroom.

#### Root Round

The Root Round mixers have been designed using curved lines, ensuring a seamless flow to the washbasin.

#### **Root Square**

The Root Square mixers have been designed with defined edges and geometric forms offering a bold and unique look to complement your bathroom.

## Colours in harmony

Both designs achieve a minimalist aesthetic, and are available in a variety of colours.

Mixers are available in a chrome, gold, copper, matt black or brushed nickel finish to suit your bathroom.