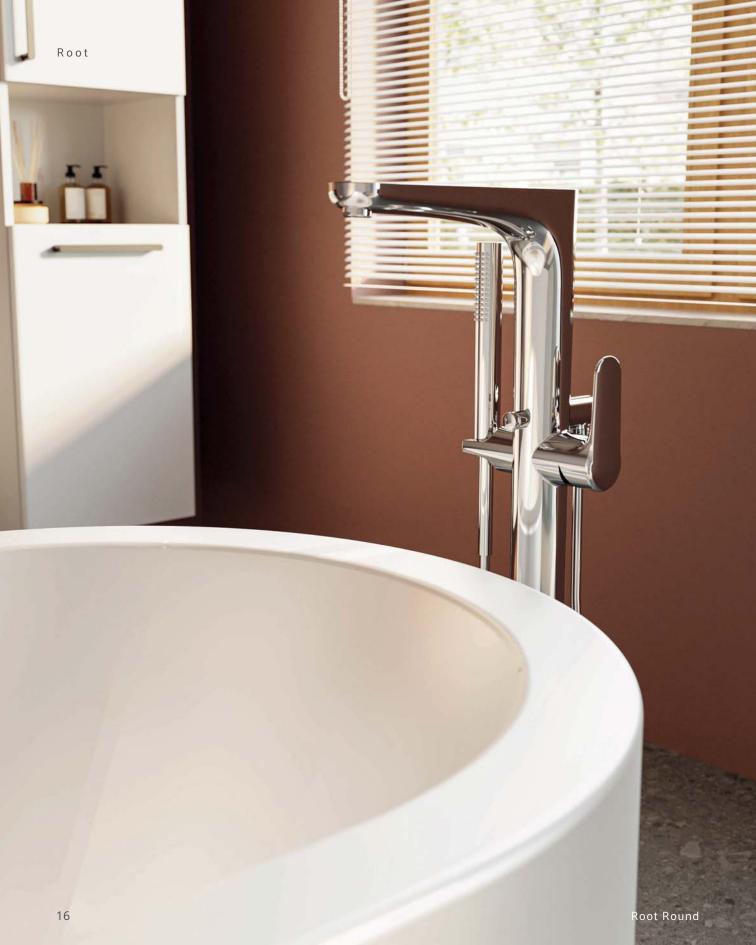

#### Root Round

The Root Round mixers have been designed using curved lines, ensuring a seamless flow to the washbasin.