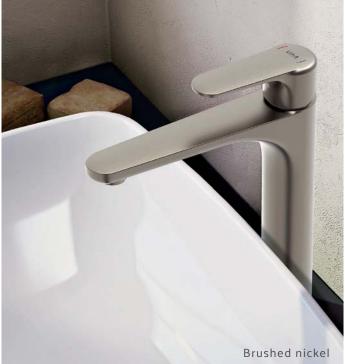

## Colours in harmony

Both designs achieve a minimalist aesthetic, and are available in a variety of colours.

Mixers are available in a chrome, gold, copper, matt black or brushed nickel finish to suit your bathroom.