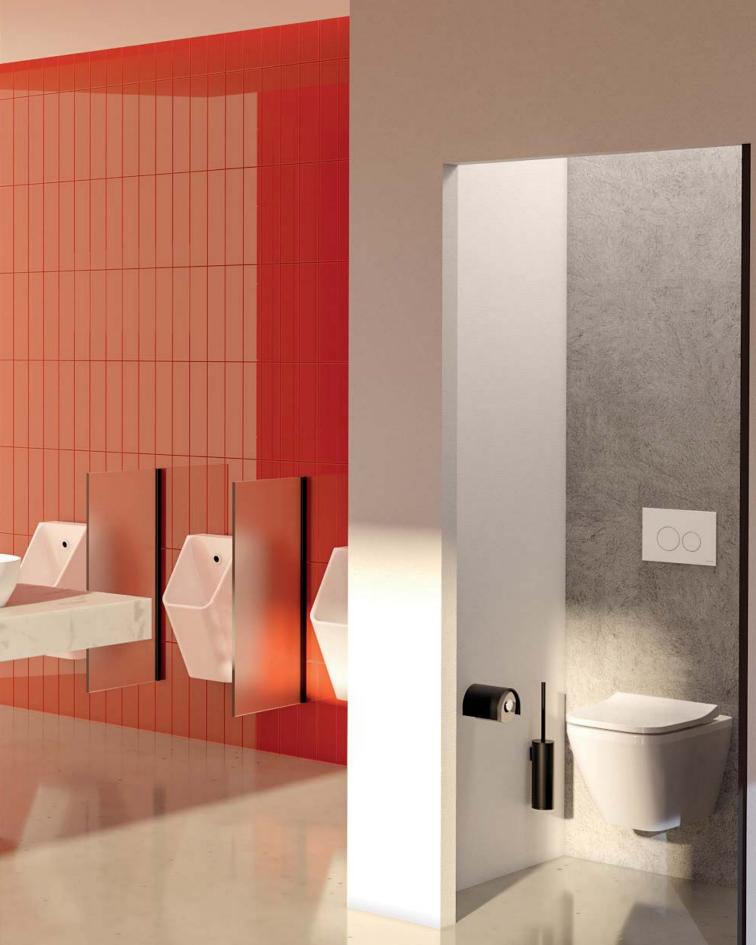

# Touch-free hand wash technology

Controlled by a built-in sensor, the VitrA Touch-free Basin Mixer improves hygiene in public toilets and reduces the risk of pathogen cross-contamination.

The sensor detects the user and contributes to water saving by stopping the flow as soon as the user moves away from the detection area.

Powered by mains or batteries, these mixers are completely safe thanks to waterproof wiring conforming to IP 68 standards.