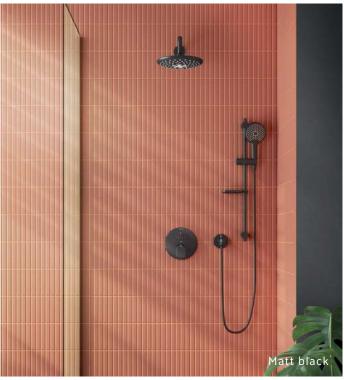

## Colours in harmony

Both designs achieve a minimalist aesthetic, and are available in a variety of colours.

Mixers are available in a chrome, gold, copper, matt black or brushed nickel finish to suit your bathroom.