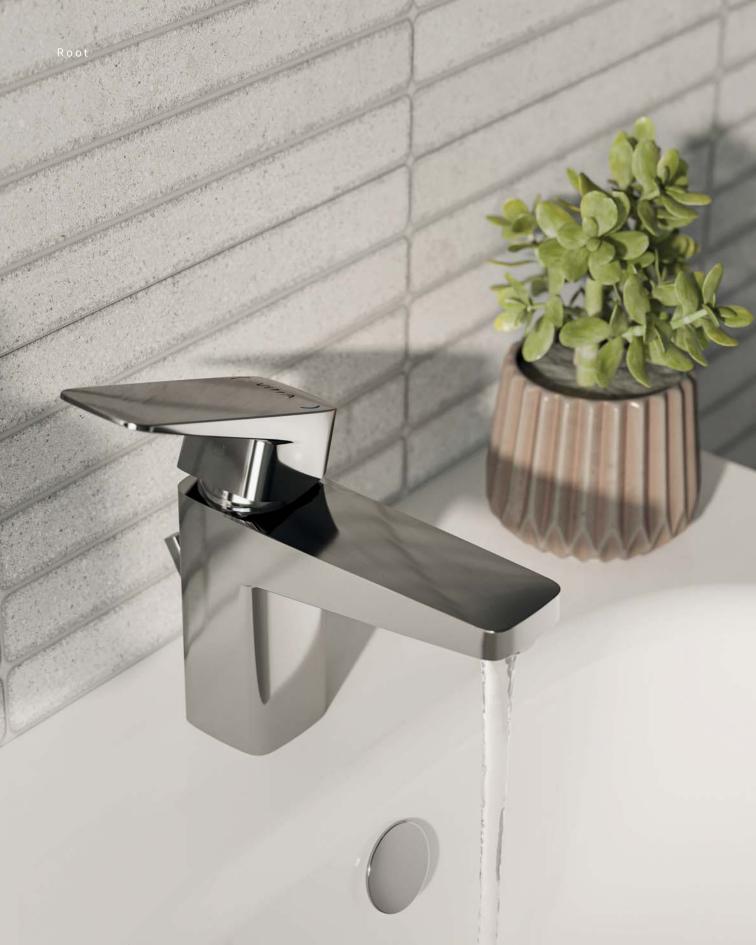

#### Root Round

The Root Round mixers have been designed using curved lines, ensuring a seamless flow to the washbasin.

#### **Root Square**

The Root Square mixers have been designed with defined edges and geometric forms offering a bold and unique look to complement your bathroom.