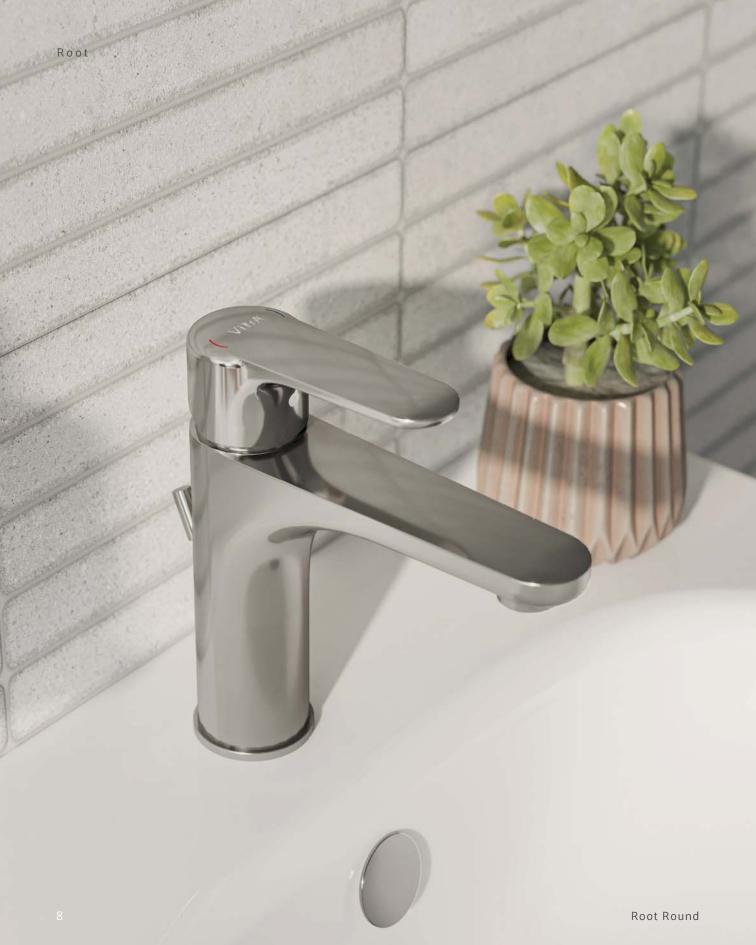

#### Root Round

The Root Round mixers have been designed using curved lines, ensuring a seamless flow to the washbasin.