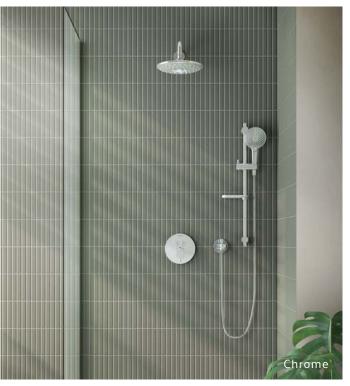

## Colours in harmony

Both designs achieve a minimalist aesthetic, and are available in a variety of colours.

Mixers are available in a chrome, gold, copper, matt black or brushed nickel finish to suit your bathroom.