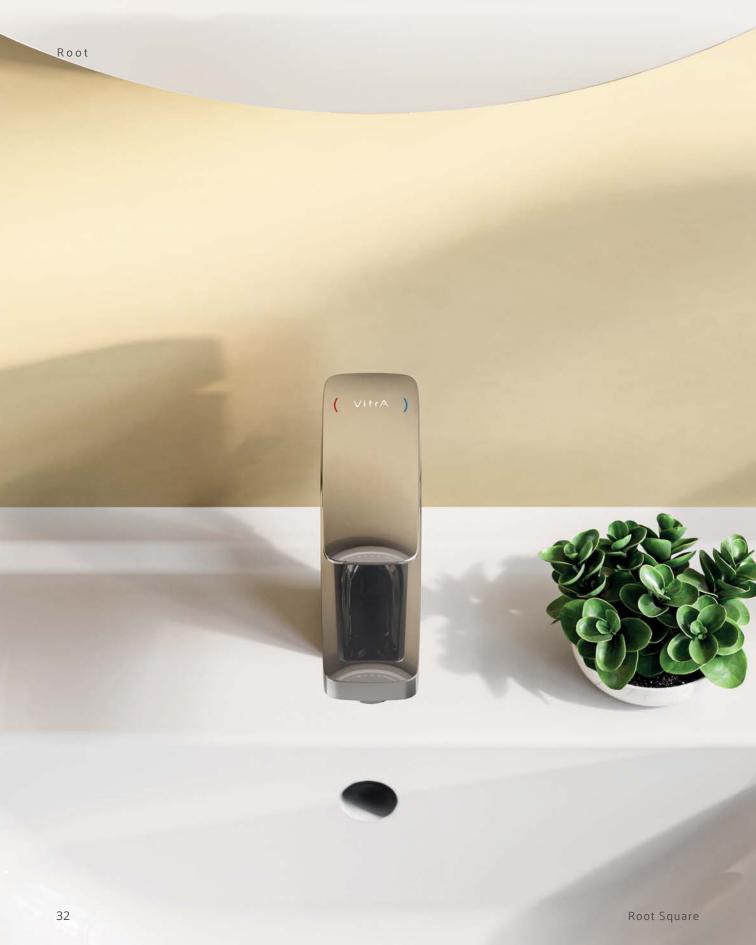

# Touch-free hand wash technology

Controlled by a built-in sensor, the VitrA Touch-free Basin Mixer improves hygiene in public toilets and reduces the risk of pathogen cross-contamination.

The sensor detects the user and contributes to water saving by stopping the flow as soon as the user moves away from the detection area.

Powered by mains or batteries, these mixers are completely safe thanks to waterproof wiring conforming to IP 68 standards.