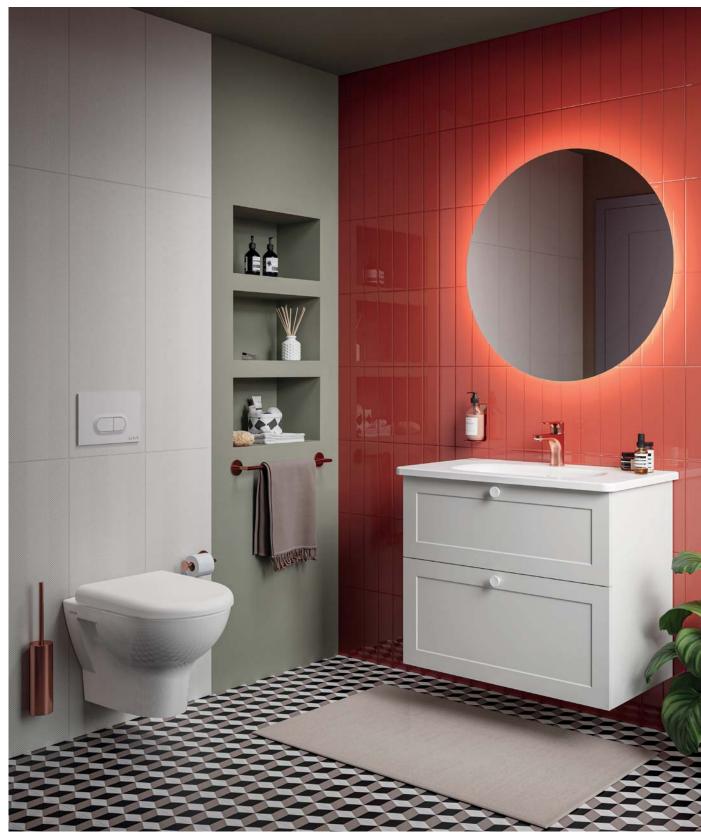

## The perfect finishing touch

The collection offers two design routes, using a systematic approach to add the finishing touch to your bathroom.

## Colours in harmony

Both designs achieve a minimalist aesthetic, and are available in a variety of colours.

Mixers are available in a chrome, gold, copper, matt black or brushed nickel finish to suit your bathroom.