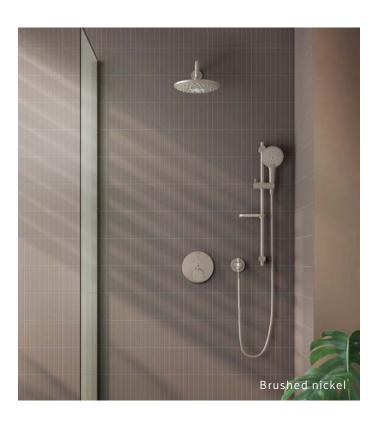

## Colours in harmony

Both designs achieve a minimalist aesthetic, and are available in a variety of colours.

Mixers are available in a chrome, gold, copper, matt black or brushed nickel finish to suit your bathroom.