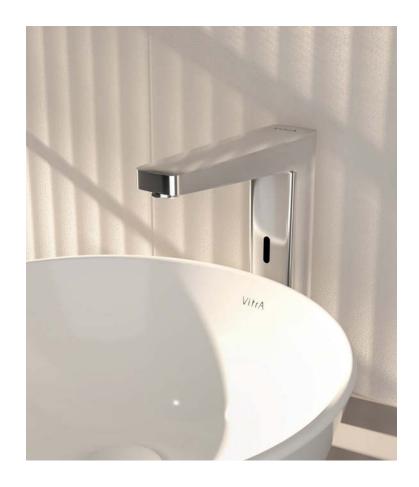

# Touch-free hand wash technology

Controlled by a built-in sensor, the VitrA Touch-free Basin Mixer improves hygiene in public toilets and reduces the risk of pathogen cross-contamination.

The sensor detects the user and contributes to water saving by stopping the flow as soon as the user moves away from the detection area.

Powered by mains or batteries, these mixers are completely safe thanks to waterproof wiring conforming to IP 68 standards.