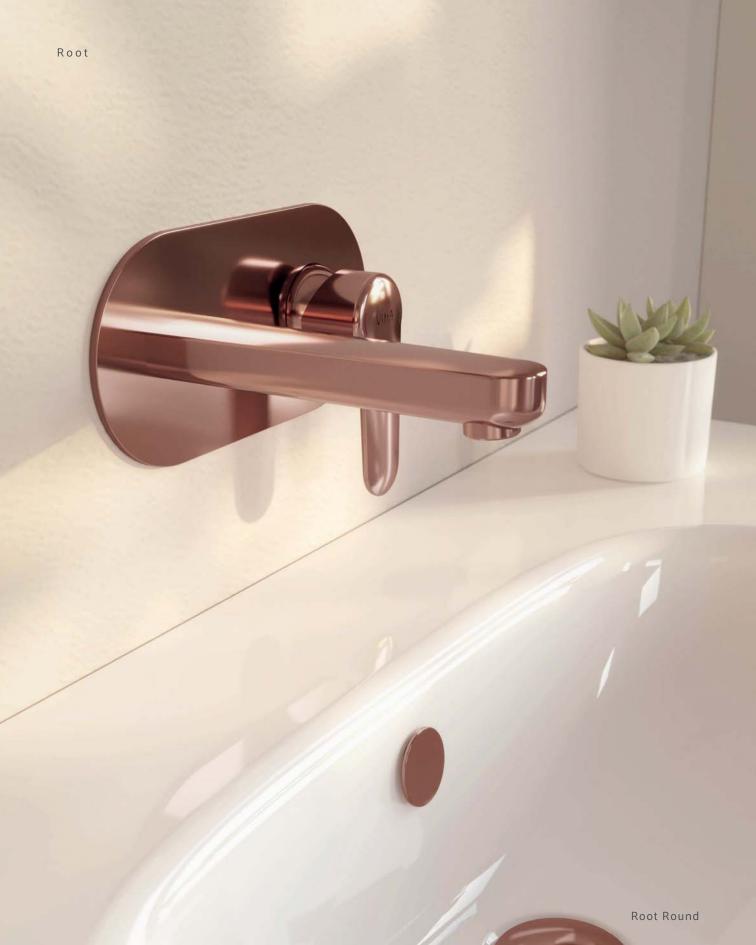

#### Root Round

The Root Round mixers have been designed using curved lines, ensuring a seamless flow to the washbasin.

## Colours in harmony

Both designs achieve a minimalist aesthetic, and are available in a variety of colours.

Mixers are available in a chrome, gold, copper, matt black or brushed nickel finish to suit your bathroom.