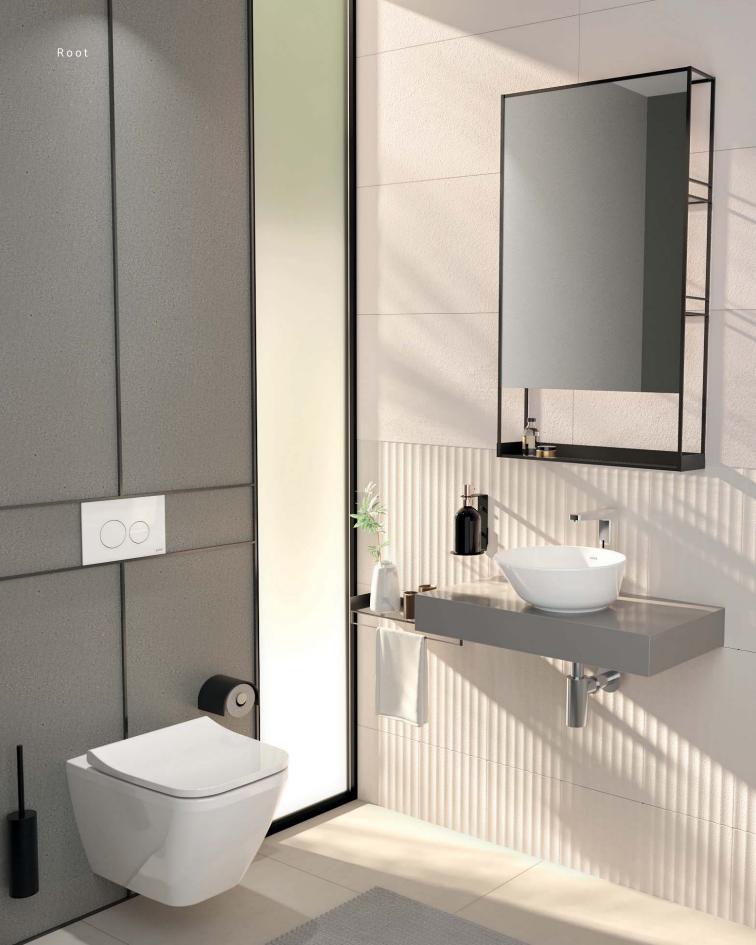

## The perfect finishing touch

The collection offers two design routes, using a systematic approach to add the finishing touch to your bathroom.

#### Root Round

The Root Round mixers have been designed using curved lines, ensuring a seamless flow to the washbasin.

#### **Root Square**

The Root Square mixers have been designed with defined edges and geometric forms offering a bold and unique look to complement your bathroom.

## Colours in harmony

Both designs achieve a minimalist aesthetic, and are available in a variety of colours.

Mixers are available in a chrome, gold, copper, matt black or brushed nickel finish to suit your bathroom.