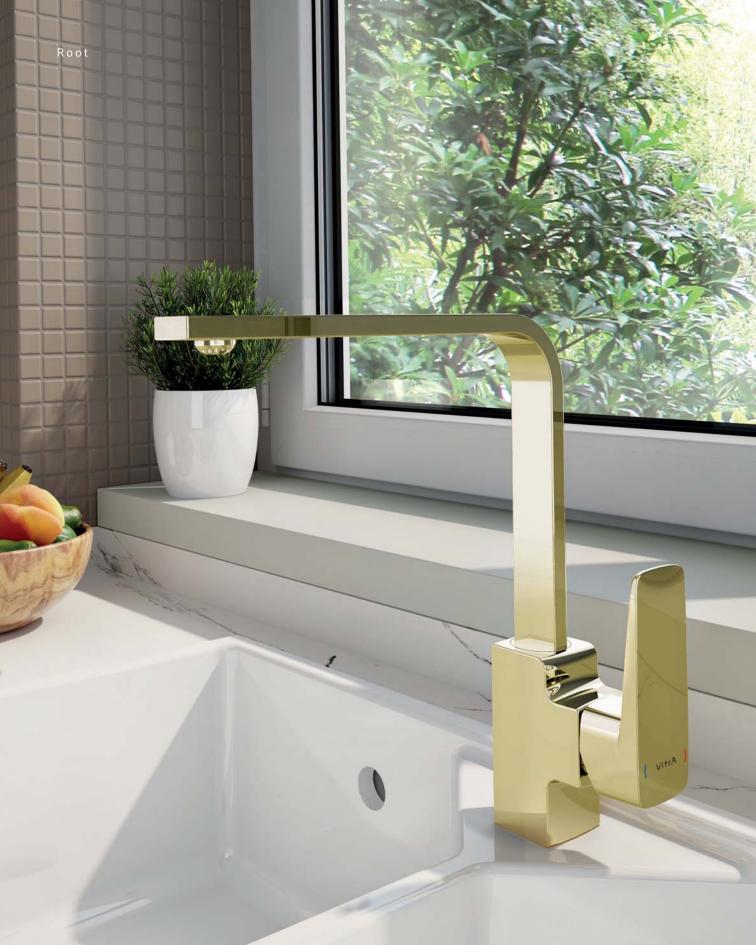

## Colours in harmony

Both designs achieve a minimalist aesthetic, and are available in a variety of colours.

Mixers are available in a chrome, gold, copper, matt black or brushed nickel finish to suit your bathroom.

### Ease of use

Thanks to its exclusive design, the washbasin mixers in the collection are easy to install manually with no need for extra tools.