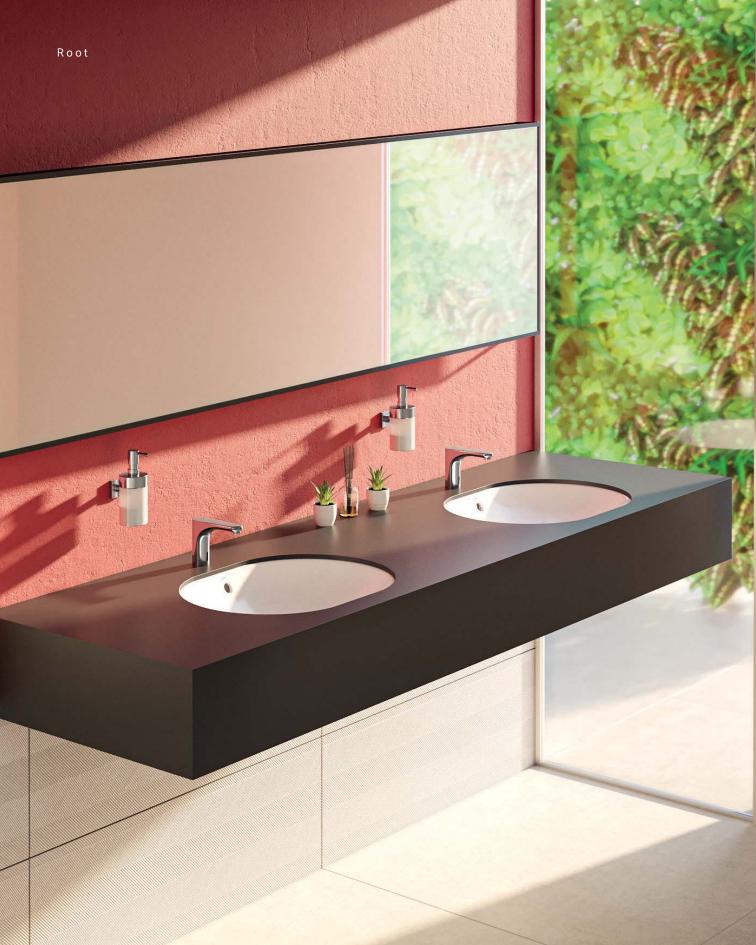

## The perfect finishing touch

The collection offers two design routes, using a systematic approach to add the finishing touch to your bathroom.

#### Root Round

The Root Round mixers have been designed using curved lines, ensuring a seamless flow to the washbasin.

#### **Root Square**

The Root Square mixers have been designed with defined edges and geometric forms offering a bold and unique look to complement your bathroom.

## Colours in harmony

Both designs achieve a minimalist aesthetic, and are available in a variety of colours.

Mixers are available in a chrome, gold, copper, matt black or brushed nickel finish to suit your bathroom.