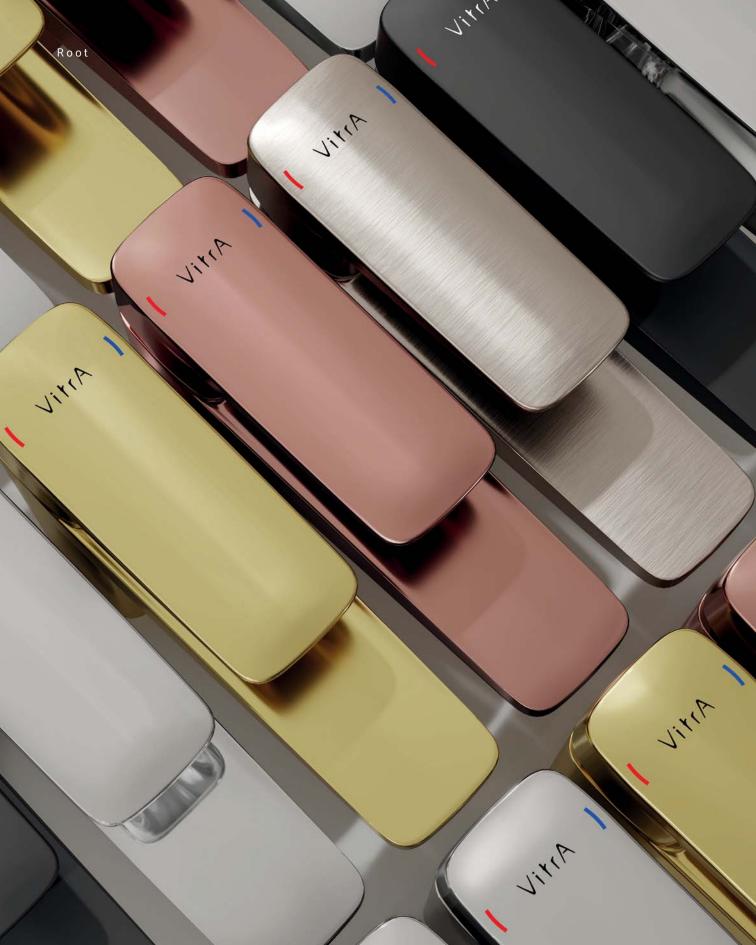

## Colours in harmony

Both designs achieve a minimalist aesthetic, and are available in a variety of colours.

Mixers are available in a chrome, gold, copper, matt black or brushed nickel finish to suit your bathroom.

# Masters of state of art coating technologies

Each piece in the collection is coated using advanced technology to preserve the colour for years.