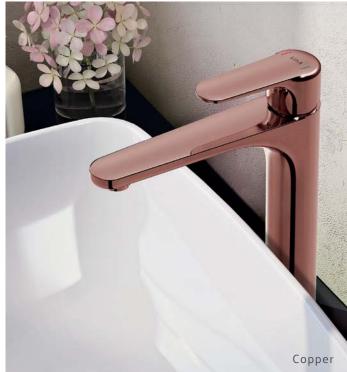

## Colours in harmony

Both designs achieve a minimalist aesthetic, and are available in a variety of colours.

Mixers are available in a chrome, gold, copper, matt black or brushed nickel finish to suit your bathroom.